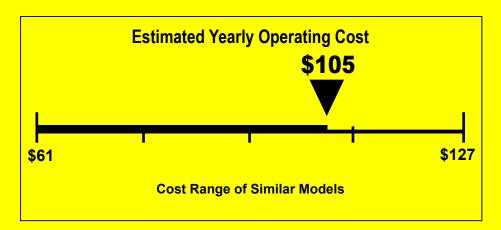

## Your cost will depend on your utility rates and use.

- Cost range based only on models of similar capacity without reverse cycle and without louvered sides.
- Estimated operating cost based on a 2007 national average electricity cost of 10.65 cents per kWh.
- For more information, visit www.ftc.gov/appliances.